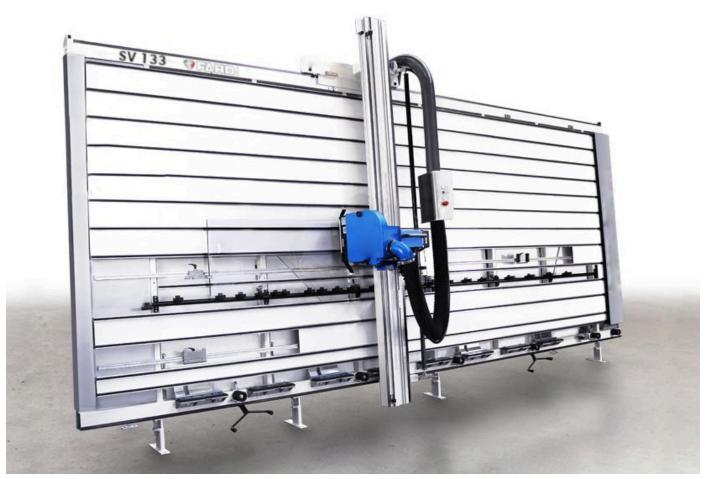

## **MANUAL VERTICAL BEAM SAW SV 133**

## **TECHNICAL DATA**

| Max cutting length            | mm 3200 |
|-------------------------------|---------|
| Max vertical cutting height   | mm 1900 |
| Max horizontal cutting height | mm 1700 |
| Max cutting thickness         | mm 60   |
| Motor power                   | HP 5    |
| Blade diameter                | mm 250  |

Blade speed rpm 5300
Weight kg 800

## **CE EQUIPMENT**

- Automatic movement of the table: ELECTRIC
- Manual plunging and returning of saw carriage, by means of ergonomic lever
- Tipping device for supporting small parts along the entire length of the machine
- Integrated dust exhauster with bag
- Nr.4 positioners for horizontal cuttings
- Nr.1 Stop for vertical cuttings
- Lift-up rollers device
- Self-braking motor
- · Safety devices soundproofing