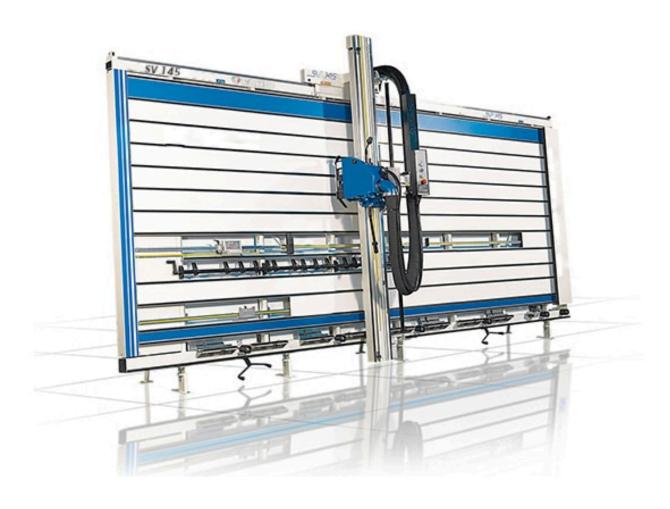

# **SV 145**

**Categories:** <u>Vertical Beam Saw</u>

## **MANUAL VERTICAL BEAM SAW SV 145**

### **TECHNICAL DATA**

| Max cutting length            | mm 4200 |
|-------------------------------|---------|
| Max vertical cutting height   | mm 2200 |
| Max horizontal cutting height | mm 2080 |
| Max cutting thickness         | mm 60   |
| Motor power                   | HP 5    |
| Blade diameter                | mm 250  |

### **CE EQUIPMENT**

- Automatic movement of the table: ELECTRIC
- Manual plunging and returning of saw carriage, by means of ergonomic lever
- Tipping device for supporting small parts along the entire length of the machine
- Integrated dust exhauster with bag
- Nr.4 positioners for horizontal cuttings
- Nr.1 Stop for vertical cuttings
- Lift-up rollers device
- Self-braking motor
- · Safety devices soundproofing