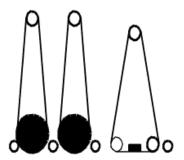

#### **LEV 110P RR CE version**

- Belts roller / roller
- 1st rubber coated roller (85 SH) with helical grooves ø 220 mm
- 2nd rubber coated roller (40 SH) with helical grooves ø 220 mm
- Motor HP 20
- Variable feed speed motor power HP 0,75
- 2 Dust extraction hoods ø 160 mm + 2 ø 80 mm

#### **LEV 130P RR CE version**

- 2 Belts roller / roller
- 1st rubber coated roller (85 SH) with helical grooves ø 220 mm

- 2nd rubber coated roller (40 SH) with helical grooves ø 220 mm
- Motor HP 20
- Variable feed speed motor power HP 0,75
- 2 Dust extraction hoods ø 160 mm + 2 ø 80 mm