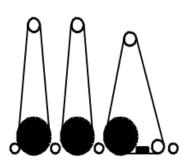

#### **LEV 110P RRT CE version**

- 3 Belts roller / roller / roller
- 1st rubber coated roller (85 SH) with helical grooves ø 180 mm
- 2nd rubber coated roller (40 SH) with helical grooves ø 220 mm
- 3rd finishing pad 50 mm
- 1st belt motor HP 20
- 2nd/3rd belt motor HP 20
- Variable feed speed motor power HP 0,75
- 3 Dust extraction hoods ø 160 mm + 2 ø 80 mm

#### **LEV 130P RRT CE version**

- 3 Belts roller / roller / roller
- 1st rubber coated roller (85 SH) with helical grooves ø 180 mm
- 2nd rubber coated roller (40 SH) with helical grooves ø 220 mm
- 3rd finishing pad 50 mm
- 1st belt motor HP 20
- 2nd/3rd belt motor HP 20
- Variable feed speed motor power HP 0,75
- 3 Dust extraction hoods ø 160 mm + 2 ø 80 mm