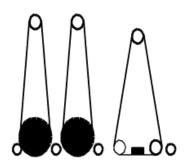

#### **LEV 110P RT CE version**

- 2 Belts roller / pad
- 1st rubber coated roller (85 SH) con with helical grooves ø 220 mm
- 2nd finishing pad 50 mm
- Motor HP 20
- Variable feed speed motor power HP 0,75
- 2 Dust extraction hoods ø 160 mm + 2 ø 80 mm

#### **LEV 130P RT CE version**

- 2 Belts roller / pad
- 1st rubber coated roller (85 SH) con with helical grooves ø 220 mm

- 2nd finishing pad 50 mm
- Motor HP 20
- Variable feed speed motor power HP 0,75
- 2 Dust extraction hoods ø 160 mm + 2 ø 80 mm