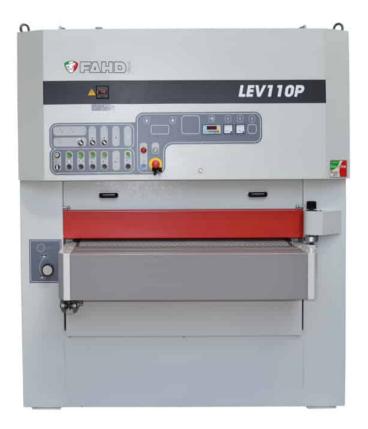

# **LEV 110 - 130 P**

**Categories:** <u>Wide Belt Sanding Machines</u>

**WIDE BELT SANDING MACHINE LEV 110P - LEV 130P** 

## **TECHNICAL DATA**

|                                   | LEV 110P                 | LEV 130P                 |
|-----------------------------------|--------------------------|--------------------------|
| Working width                     | mm 1100                  | mm 1350                  |
| Sanding Belts size                | mm 1120x2150             | mm 1370x2150             |
|                                   | on request: mm 1120x2650 | on request: mm 1370x2650 |
| Max working height                | mm 160                   | mm 160                   |
| 1st sanding belt speed            | m/sec 18                 | m/sec 18                 |
| 2nd sanding belt speed            | m/sec 16                 | m/sec 16                 |
| 3rd sanding belt speed            | m/sec 14                 | m/sec 14                 |
| Motor power                       | HP 0,75                  | HP 0,75                  |
| Feed speed                        | m/1' 4-20                | m/1' 4-20                |
| Working table lifting motor power | HP 0,33                  | HP 0,33                  |