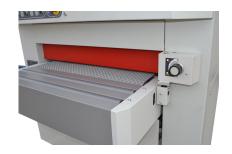

# **CE EQUIPMENT**

- Self centering of the sanding belts by the Eco Gear system our patent
- Belt rotation fast stop brake
- Oscillating tensioning roller
- Rubber coated pressure rollers
- Safety bar
- Electronic digital readout of work piece thickness
- Nr.2 infeed and nr.2 outfeed table rollers
- Automatic table positioning
- Automatic centering of the mat
- Check Control (3 belts version included)
- Automatic rollers exclusion