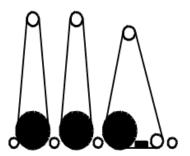

#### **LEV 110P RRR CE version**

- 3 Belts roller / roller / roller
- 1st rubber coated roller (85 SH) with helical grooves ø 220 mm
- 2nd rubber coated roller (hardness on request) with helical grooves ø 220mm
- 3rd rubber coated roller (hardness on request) with helical grooves ø 220mm
- 1st belt motor HP 20
- 2nd/3rd belt motor HP 20
- Variable feed speed motor power HP 0,75
- 3 Dust extraction hoods ø 160 mm + 2 ø 80 mm

#### **LEV 130P RRR CE version**

- 3 Belts roller / roller / roller
- 1st rubber coated roller (85 SH) with helical grooves ø 220 mm
- 2nd rubber coated roller (hardness on request) with helical grooves ø 220mm
- 3rd rubber coated roller (hardness on request) with helical grooves ø 220mm
- 1st belt motor HP 20
- 2nd/3rd belt motor HP 20

#### **LEV 110P RRR CE version**

- 3 Belts roller / roller / roller
- 1st rubber coated roller (85 SH) with helical grooves ø 180 mm
- 2nd rubber coated roller (hardness on request) with helical grooves ø 220mm
- 3rd rubber coated roller (hardness on request) with helical grooves ø 320mm
- 1st belt motor HP 20
- 2nd/3rd belt motor HP 20
- Variable feed speed motor power HP 0,75
- 3 Dust extraction hoods ø 160 mm + 2 ø 80 mm

#### **LEV 130P RRR CE version**

- 3 Belts roller / roller / roller
- 1st rubber coated roller (85 SH) with helical grooves ø 180 mm
- 2nd rubber coated roller (hardness on request) with helical grooves ø 220mm
- 3rd rubber coated roller (hardness on request) with helical grooves ø 320mm
- 1st belt motor HP 20
- 2nd/3rd belt motor HP 20
- Variable feed speed motor power HP 0,75
- 3 Dust extraction hoods ø 160 mm + 2 ø 80 mm